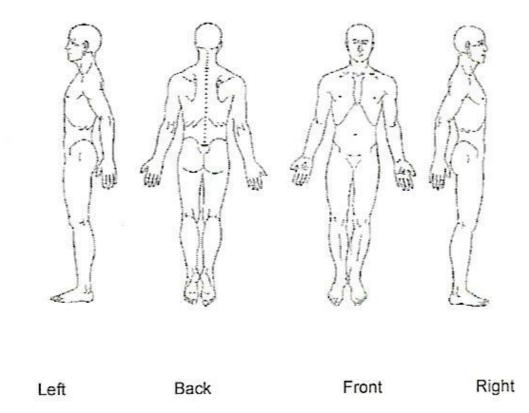

## **Description of Condition**

Mark any area(s) of discomfort with the following key:

A =Ache N =Numbness B = Burning T = Tingling S = Stiffness O = Other

On a scale of one to ten how intense are your symptoms? Not intense @@@@@@@@@@ Unbearable